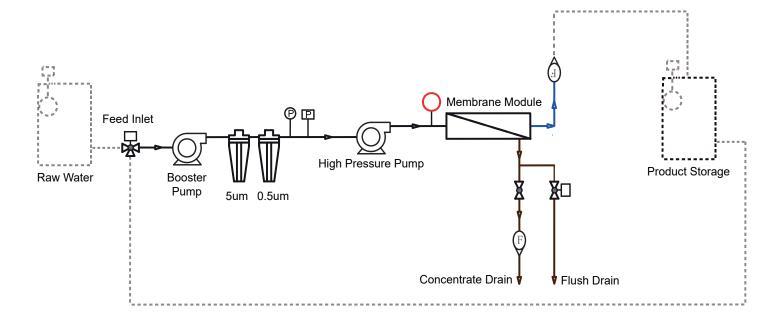

## Introduction

The SWM series water makers are designed for easy installation and use, making them suitable for sailboats and small powerboats. These compact units, measuring just 2-3 cubic feet, allow boaters to enjoy the benefits of a Rotek water maker without taking up too much space. The control panel allows for easy monitoring of the water maker, and the system can produce between 300 and 5000 liters of fresh water per day. This makes the SWM series a reliable and convenient choice for solo cruisers.