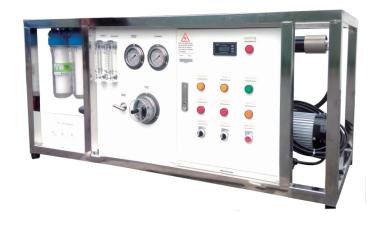

## Introduction

The SWM series water makers are designed for easy installation and use, making them suitable for sailboats and small powerboats. These compact units, measuring just 2-3 cubic feet, allow boaters to enjoy the benefits of a Rotek water maker without taking up too much space. The control panel allows for easy monitoring of the water maker, and the system can produce between 300 and 5000 liters of fresh water per day. This makes the SWM series a reliable and convenient choice for solo cruisers.